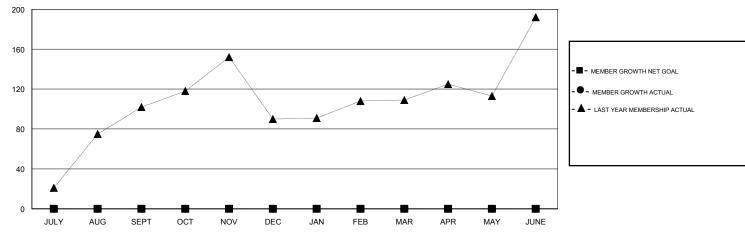

## GOALS AND ACTUAL MEMBERS CUMULATIVE

| DROPPED CLUBS: 0  DROPPED MEMBERS |    | 5 CLUBS OF 76 ADDED 1 OR MORE<br>NEW MEMBERS | GENDER DISTRIBUTION  MALE 1,108 (60.78%)  FEMALE 715 (39.22%)  Women Percentage Fiscal Year Goal: 0% |    |
|-----------------------------------|----|----------------------------------------------|------------------------------------------------------------------------------------------------------|----|
| DECEASED                          | 0  | CLICK HERE FOR CUMULATIVE                    | TOTAL FAMILY UNIT MEMBERS                                                                            | 65 |
| CLUB CANCELLED                    | 0  | MEMBERSHIP DATA                              |                                                                                                      | 37 |
| OTHER                             | 19 |                                              | FAMILY MEMBERS PAYING HALF DUES                                                                      | 31 |
| TOTAL                             | 19 |                                              |                                                                                                      |    |