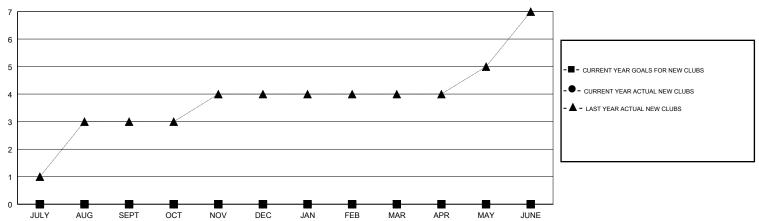

## MONTHLY MEMBERSHIP PROGRESS REPORT

## District 310 D

Results as of: 07/31/2018



## GOALS AND ACTUAL NEW CLUBS CUMULATIVE



## GOALS AND ACTUAL MEMBERS CUMULATIVE



| DROPPED CLUBS: 0  DROPPED MEMBERS |    | 5 CLUBS OF 76 ADDED 1 OR MORE<br>NEW MEMBERS | GENDER DISTRIBUTION  MALE 1,108 (60.78%)  FEMALE 715 (39.22%)  Women Percentage Fiscal Year Goal: 0% |    |
|-----------------------------------|----|----------------------------------------------|------------------------------------------------------------------------------------------------------|----|
| DECEASED                          | 0  | CLICK HERE FOR CUMULATIVE                    | TOTAL FAMILY UNIT MEMBERS                                                                            | 65 |
| CLUB CANCELLED                    | 0  | MEMBERSHIP DATA                              |