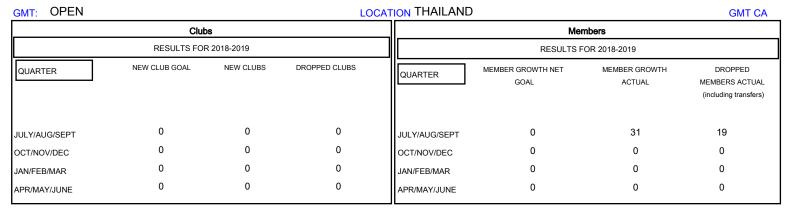

## MONTHLY MEMBERSHIP PROGRESS REPORT

## District 310 D

Results as of: 07/31/2018